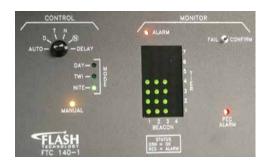

## FTC 140 High Intensity System Controller

Engineered and designed by Flash Technology exclusively for Flash products, the FTC 140 monitors, diagnoses, logs and communicates lighting system events via an onsite LCD digital display panel.

## **Standard Features**

- → LED indicators for on site at-a-glance status
- ▼ Independent LED status light for each beacon
- Synchronizes beacons and directs flash timing and intensity
- **> MATS™** Mode Alert and Transition System
- Reports beacon alarms
- Enables automated or manual intensity control
- 7 1 dry contact data point output
- Option for normally open or normally closed data point
- Rack mount available
- Utilizes resistive photocell
- → NEMA 4X stainless steel outdoor rated enclosure