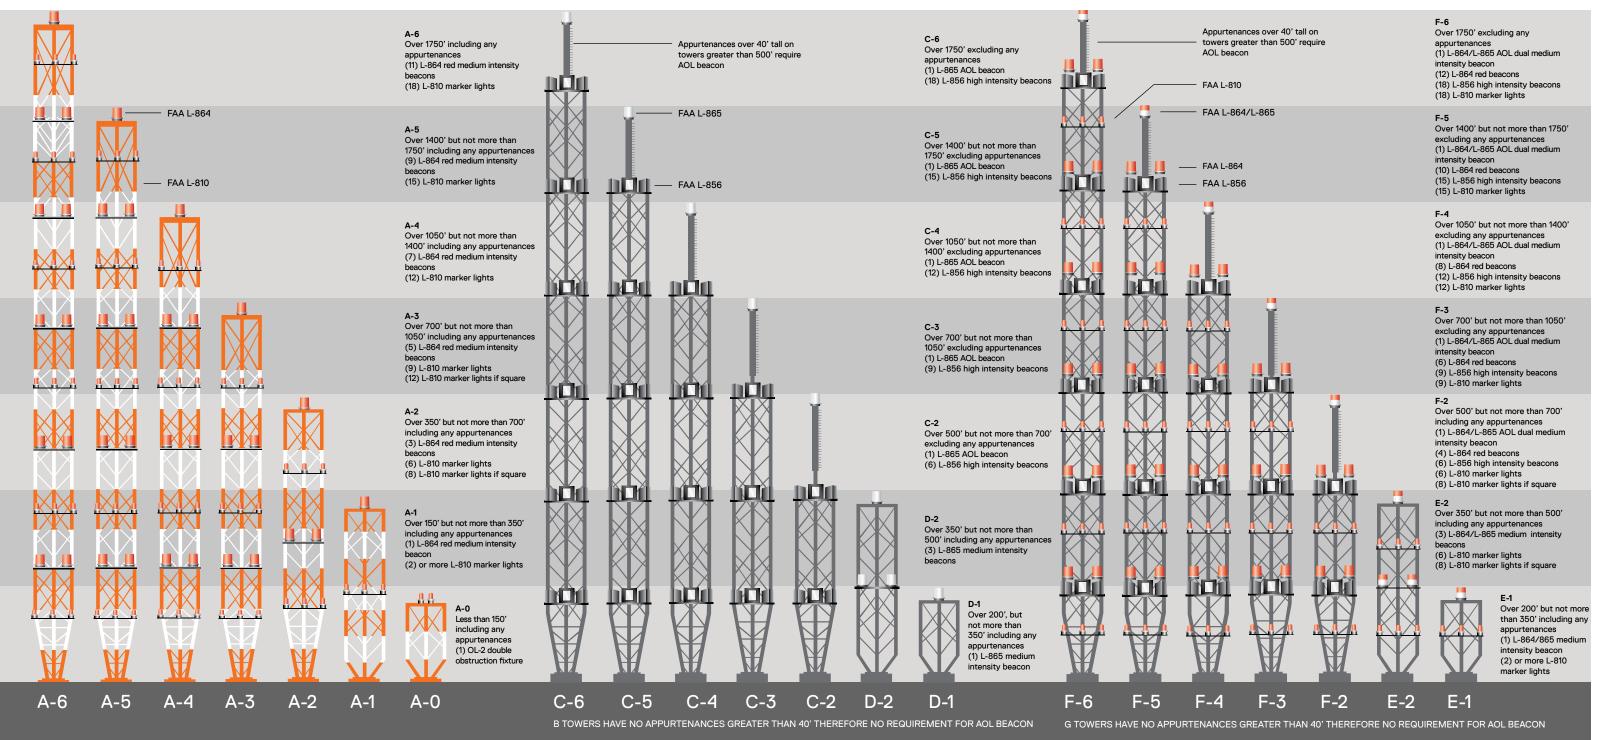

## PAINT AND RED LIGHTING

Towers marked with paint for day and red lights for night. AC 70/7460-1K

## WHITE LIGHTING

Towers marked with white lights for day and white lights for night. AC 70/7460-1K

These guidelines are for reference only and are not to scale. Please contact Flash Technology or the Federal Aviation Administration for specific questions regarding obstruction marking. All heights are based on AGL (above ground level) measurements.

### **DUAL LIGHTING** Towers marked with white lights for day and red lights for night. AC 70/7460-1K