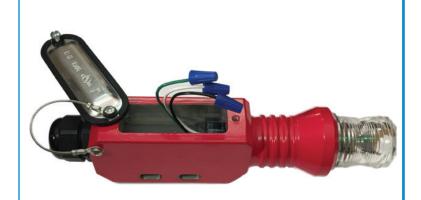

## Vanguard® AC Marker Installation

The following guide will provide installation steps for the AC version of the Vanguard marker.

1. Open the access plate by loosening the (2) captive screws enough to swing the cover open and remove the installed wire nuts.

2. Feed the marker cable through the black cord grip and strip approximately 1/4" from the jacket of each conductor.

3. Using the supplied wire nuts and electrical tape connect the (2) Black wires, the (2) White wires, and the (2) Green wires together.