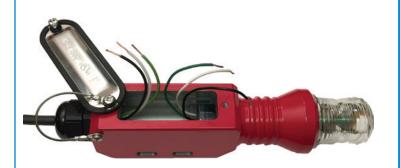

2. Feed the marker cable through the black cord grip and strip approximately 1/4" from the jacket of each conductor.

3. Using the supplied wire nuts and electrical tape connect the (2) Black wires, the (2) White wires, and the (2) Green wires together.