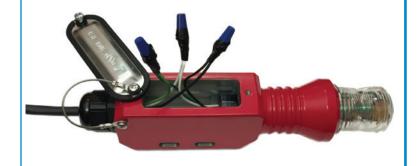

2. Feed the marker cable through the black cord grip and strip approximately 1/4" from the jacket of each conductor.

3. Using the supplied wire nuts and electrical tape connect the (2) Black wires, the (2) White wires, and the (2) Green wires together.