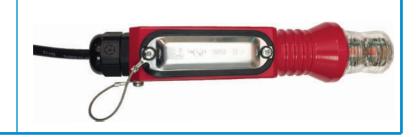

4. Carefully place the wires inside the marker base and close the access plate. Ensure the screws and the cord grip are tight to prevent moisture intrusion.