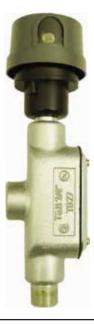

## FTC 350 Product Overview:

The FTC 350 OL2 system is comprised of an FAA powered photocell that is connected in series with the OL2 dual L-810 (ICAO Type B low intensity) side marker fixtures or the L-864 (ICAO Type C medium intensity) red beacon. The unit does not have alarm dry contact outputs and is designed to activate the lights during nighttime operation and to de-activate the lights during daytime operation per FAA transition requirements. An MOV has been installed in the photocell to provide protection against line voltage surges. The FTC 350 is intended to be used for any quantity and any style of L-810 side lights and/or L-864 beacons as long as the maximum 1800 VA is not exceeded.

| Physical Specifications:                                                                                                 | Performance Specifications:                                                                                           |
|--------------------------------------------------------------------------------------------------------------------------|-----------------------------------------------------------------------------------------------------------------------|
| Photo Control:<br>F4902350 / Dimensions - W x H - 3.07 in x 2.15 in<br>F4902351 / Dimensions - W x H - 3.07 in x 2.15 in | Photo Control:<br>F4902350 / AC Voltage - 120V, 1800 VA (15 amps)<br>F4902351 / AC Voltage - 240V, 1800 VA (7.5 amps) |
| Spare Parts list:                                                                                                        |                                                                                                                       |
| F4901241                                                                                                                 | Photocontrol socket                                                                                                   |
| F4902350                                                                                                                 | Photocontrol 120V                                                                                                     |
| F4902351                                                                                                                 | Photocontrol 240V                                                                                                     |