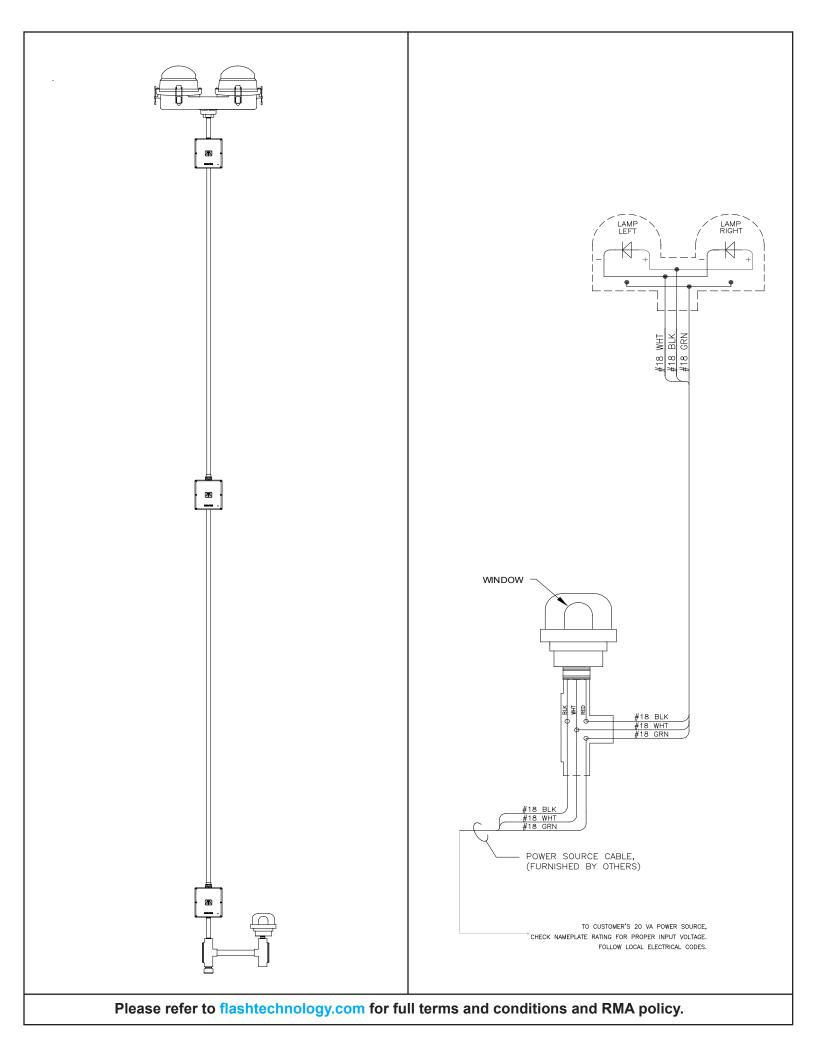

## FTC 350 Product Overview:

The FTC 350 OL2 system is comprised of an FAA powered photocell that is connected in series with the OL2 dual L-810 (ICAO Type B low intensity) side marker fixtures or the L-864 (ICAO Type C medium intensity) red beacon. The unit does not have alarm dry contact outputs and is designed to activate the lights during nighttime operation and to de-activate the lights during daytime operation per FAA transition requirements. An MOV has been installed in the photocell to provide protection against line voltage surges. The FTC 350 is intended to be used for any quantity and any style of L-810 side lights and/or L-864 beacons as long as the maximum 1800 VA is not exceeded.