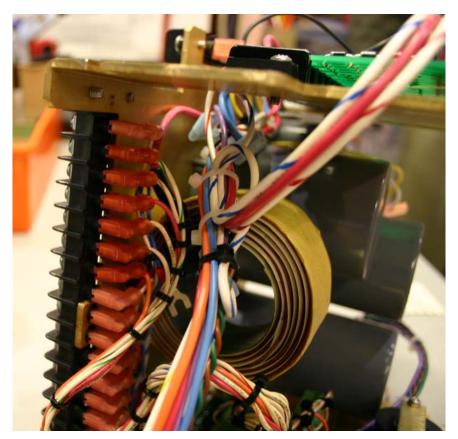

**Step 2** Remove the lower capacitor.

**Step 3** Install PCB5 with the included hardware.

**Step 4** Attach the cable harness to PCB5.

**Step 5**Attach the other end of the cable harness to TB1 and to J4 of PCB1. The exact locations are listed below. The harness has been crimped with the wires in the correct order to simplify installation.