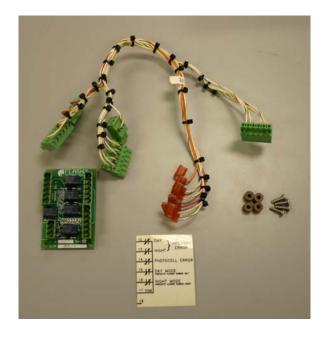

## **Upgrade Kit #1904801**

2805404 - PCB5 (1)

4811902 – Cable Harness (1)

3839603 – Extended Alarm Label (1)

5902066 - Spacer (4)

5900739 - Screw (4)

**Step 1** Remove the main assembly from the backplate.

| Location   | Wire Color     |
|------------|----------------|
| TB1 Pin 12 | Orange         |
| TB1 Pin 13 | White / Brown  |
| TB1 Pin 14 | White / Red    |
| TB1 Pin 15 | Red            |
| TB1 Pin 16 | White / Orange |
| TB1 Pin 17 | White / Green  |