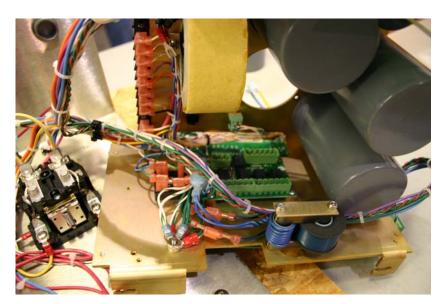

**Step 2** Remove the lower capacitor.

**Step 3** Install PCB5 with the included hardware.

**Step 4** Attach the cable harness to PCB5.

**Step 5**Attach the other end of the cable harness to TB1 and to J4 of PCB1. The exact locations are listed below. The harness has been crimped with the wires in the correct order to simplify installation.

| Location   | Wire Color     |
|------------|----------------|
| TB1 Pin 12 | Orange         |
| TB1 Pin 13 | White / Brown  |
| TB1 Pin 14 | White / Red    |
| TB1 Pin 15 | Red            |
| TB1 Pin 16 | White / Orange |
| TB1 Pin 17 | White / Green  |