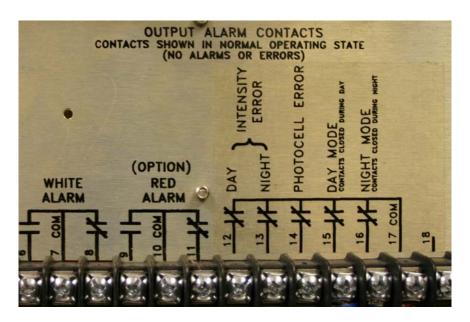

| Location   | Wire Color     |
|------------|----------------|
| TB1 Pin 12 | Orange         |
| TB1 Pin 13 | White / Brown  |
| TB1 Pin 14 | White / Red    |
| TB1 Pin 15 | Red            |
| TB1 Pin 16 | White / Orange |
| TB1 Pin 17 | White / Green  |