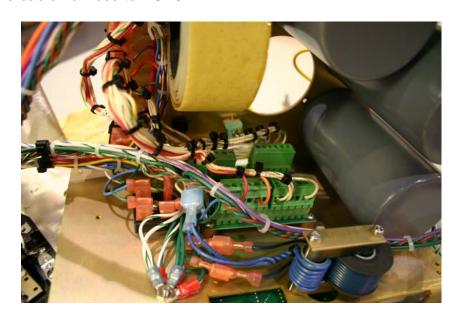

**Step 2** Remove the lower capacitor.

**Step 3** Install PCB5 with the included hardware.

**Step 4** Attach the cable harness to PCB5.

**Step 5**Attach the other end of the cable harness to TB1 and to J4 of PCB1. The exact locations are listed below. The harness has been crimped with the wires in the correct order to simplify installation.

| Location   | Wire Color     |
|------------|----------------|
| TB1 Pin 12 | Orange         |
| TB1 Pin 13 | White / Brown  |
| TB1 Pin 14 | White / Red    |
| TB1 Pin 15 | Red            |
| TB1 Pin 16 | White / Orange |
| TB1 Pin 17 | White / Green  |