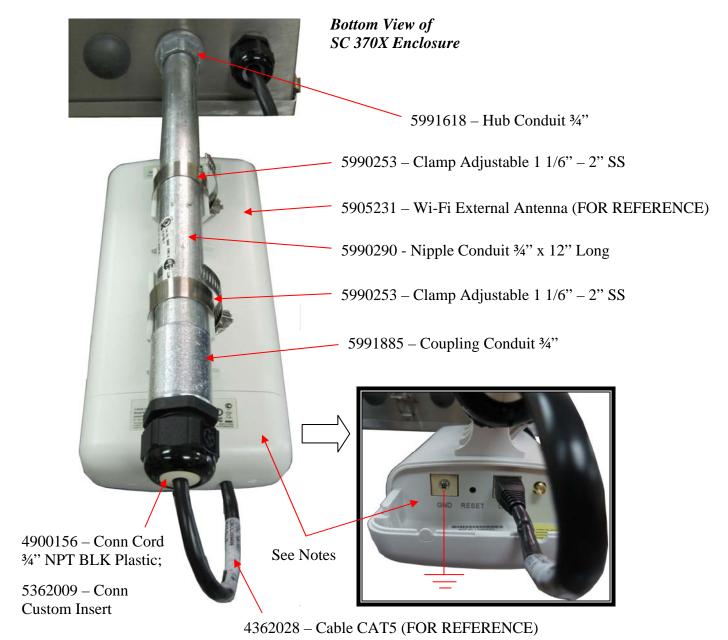

## Installation Instruction for Wi-Fi External Antenna Mounting Kit (P/N 1370191)

## Notes: (refer to Wi-Fi Option Antenna Installation section in FTS 370X reference manual)

- 1. Center the Wi-Fi Antenna on the conduit assembly and attach using the two adjustable clamps. The top of the Wi-Fi Antenna must be located nearest the conduit hub.
- 2. Locate and remove the access cover from the back of the Wi-Fi Antenna and install the CAT5 cable.
- 3. Route the CAT5 cable through the cord connector and into the SC 370. Leave a small drip loop between the antenna and the conduit assembly.
- 4. Install ground wire from Wi-Fi Antenna to site ground.
- 5. Remove the pre-punched hole plug for ground wire routing. Replace the access cover.